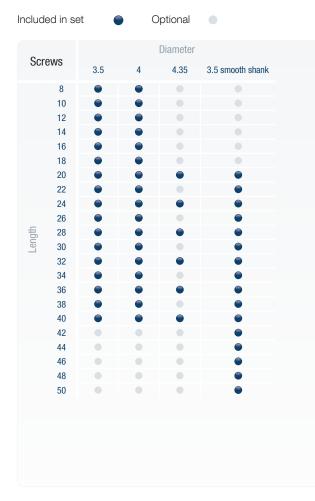

#### Implants (in millimeters)

۲

| Part No.                                      | Description                                                                                                                                                             | Qty.             |
|-----------------------------------------------|-------------------------------------------------------------------------------------------------------------------------------------------------------------------------|------------------|
| Rods                                          |                                                                                                                                                                         |                  |
| 63001-120<br>63001-240<br>63002-500           | Solanas Rod - 120mm<br>Solanas Rod - 240mm<br>3.3mm - 5.5mm Transitional Rod - 500mm                                                                                    | 4<br>4<br>4      |
| Adjustable Bridges                            |                                                                                                                                                                         |                  |
| 63003-26<br>63003-37<br>63003-60              | 26mm Adjustable Bridge - Small<br>37mm Adjustable Bridge - medium<br>60mm Adjustable Bridge - Large                                                                     | 2<br>2<br>2      |
| Set Screws                                    |                                                                                                                                                                         |                  |
| 63020                                         | Solanas Hexalobe Set Screw                                                                                                                                              | 20               |
| Rod-to-Ro<br>63008<br>63009<br>63010<br>63011 | od Connectors<br>3.3mm - 5.5mm Axial Rod Connector<br>3.3mm - 5.5mm Parallel Rod Connector<br>3.3mm - 3.3mm Parallel Rod Connector<br>3.3mm - 3.3mm Axial Rod Connector | 2<br>2<br>2<br>2 |
| Cervical Hooks                                |                                                                                                                                                                         |                  |
| 63012<br>63013                                | Cervical Hook - 6mm<br>Cervical Hook - 5mm                                                                                                                              | 6<br>6           |
| Lateral Connectors                            |                                                                                                                                                                         |                  |
| 63014<br>63015                                | Closed Lateral Rod Connector<br>Open Lateral Rod Connector                                                                                                              | 6<br>6           |