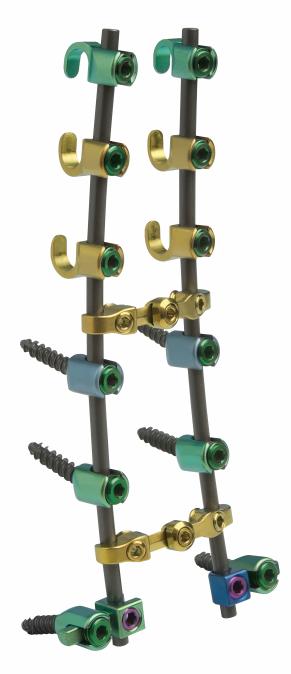

## SYSTEM FEATURES

- Top loading, top tightening system
- Multi-axial screws offer up to 80 degree variability
- Proven buttress-thread closure mechanism helps prevent cross-threading

۲

- User friendly, color-coded implants and instrumentation ease identification
- Integrated functioning of screws, rods, and hooks

## CERVICAL | Data Sheet

۲

The precision-machined size and pitch of the locking cap threads are designed to assure quick insertion while minimizing potential for cross threading.

Adjustable Bridges in lengths 26, 37 & 60mm connect rods to increase construct stability.