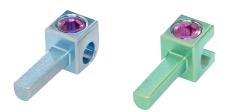

۲

Rod-to-Rod Connectors offer additional system variability by adjoining the 3.3mm rod with the 5.5mm rod of the Zodiac<sup>®</sup> system.